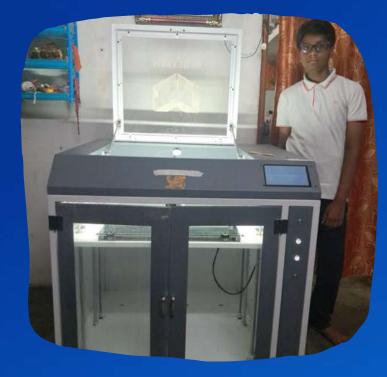

|
| Supported File Formats | STL or GCODE                           |
| Connectivity           | USB/SD CARD                            |
| Power Requirements     | 230V, 50Hz, 320W                       |
| XY Gantry              | Hiwin Linear Motion Guide              |
| X-Y Precision          | 11 Microns                             |
| Z Precision            | 10 Microns (WITH INDUSTRIAL BALLSCREW) |
| Body Hardware          | All Metal MS Body                      |
| Printer Dimension      | 1080L x 920W x 1100H mm                |
| Printer Weight         | 100 KG                                 |
| Shipping Weight        | 110 KG (With Accessories Kit)          |

#### Check on Web: <u>Click to Explore More</u>



# Happy Users PAN India















# Happy Users PAN India















## Happy Users PAN India













And Many More...

#### About Us



**Make3d.in** is an young Indian Company Founded in 2015 and works with Designer, Engineer, Hobbyist to make their imagination live in real world with Powerful 3D Printing technology. Bunch of young enthusiastic engineers who are dedicated to develop world class product makes us unique in AM Industry. Working since 2015 in AM Industry, We have developed FDM & DLP range of 3D Printers, which are proudly Made in India Products.



33-34, Ground Floor, Tulsi Industrial Ved Road, opp. Akhand Anand School, behind Royal plaza, Katargam, Surat, Gujarat 395004

#### www.make3d.in





+91 8866710006 | +91 9033113829