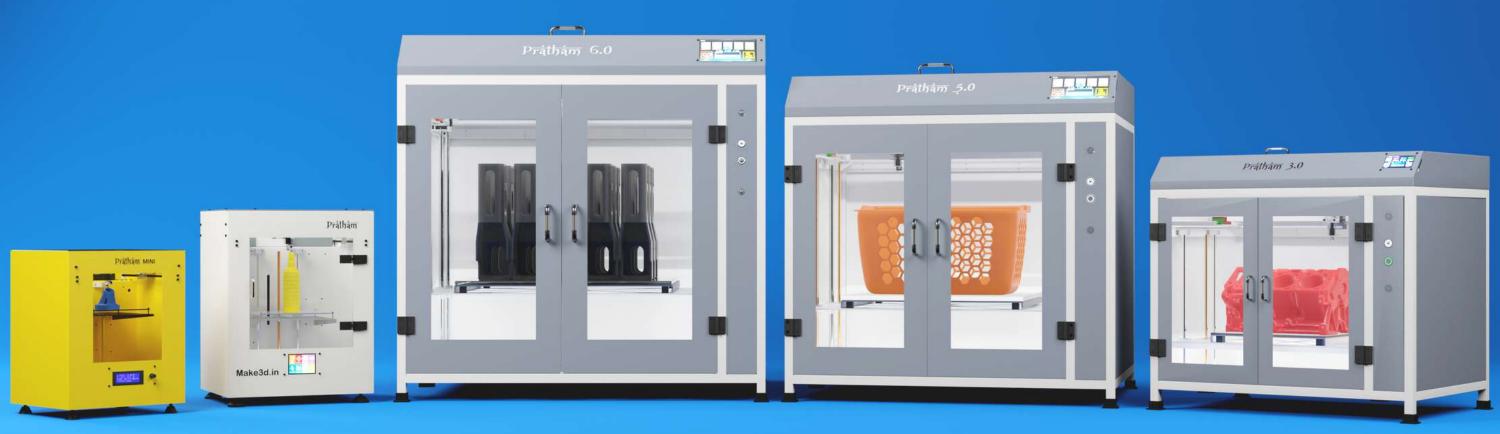

### Manufacturer of Industrial Grade 3D Printer Machine

### Pralham Series of FDM 3D Printers



### Your 3D Printing Journey Starts Here





# **Dratham** 6.0 600x600x600 mm MEGA 3D Printer

#### **Advanced Feature of Pratham 6.0**

**Silicone Heatbed** Fastest Bed Heating of all time now possible.

**Filament Sensor** Save your print if filament finished during print

**Power Failure Protection ★** Save your print against sudden power cut, Auto resume Facility

Multi Material Support Shape your imagination with vast material range. PLA-ABS-PETG-TPU-PP-HIPS-Composites

Automatic Bed Level ★ No Hassel for manual bed level, Machine will do it.

**Bigger Build Volume** 3D Print anything upto 600x600x600 mm in size.

**Closed Chamber with Carbon+Hepa Filter** Perfect print for high temperature material with safety against toxic fumes.





### Specification of Pratham 5.0

| Print Tec