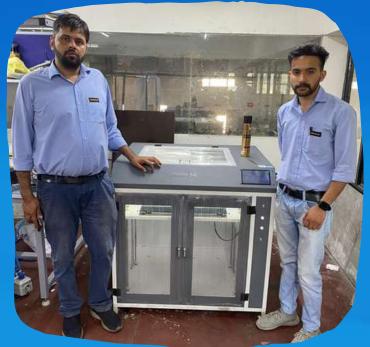

# **Dratham** 6.0 600x600x600 mm MEGA 3D Printer

#### **Advanced Feature of Pratham 6.0**

**Silicone Heatbed** Fastest Bed Heating of all time now possible.

**Filament Sensor** Save your print if filament finished during print

**Power Failure Protection ★** Save your print against sudden power cut, Auto resume Facility

Multi Material Support Shape your imagination with vast material range. PLA-ABS-PETG-TPU-PP-HIPS-Composites

Automatic Bed Level ★ No Hassel for manual bed level, Machine will do it.

**Bigger Build Volume** 3D Print anything upto 600x600x600 mm in size.

**Closed Chamber with Carbon+Hepa Filter** Perfect print for high temperature material with safety against toxic fumes.