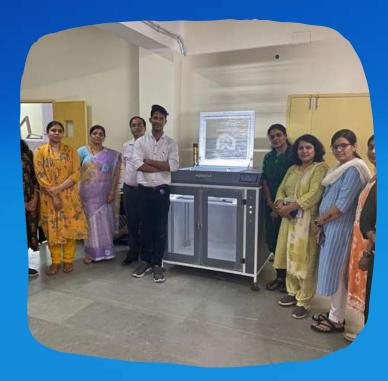

|
| Supported File Formats | STL or GCODE                           |
| Connectivity           | USB/SD CARD                            |
| Power Requirements     | 230V, 50Hz, 320W                       |
| XY Gantry              | Hiwin Linear Motion Guide              |
| X-Y Precision          | 11 Microns                             |
| Z Precision            | 10 Microns (WITH INDUSTRIAL BALLSCREW) |
| Body Hardware          | All Metal MS Body                      |
| Printer Dimension      | 1080L x 920W x 1100H mm                |
| Printer Weight         | 100 KG                                 |
| Shipping Weight        | 110 KG (With Accessories Kit)          |

#### Check on Web: <u>Click to Explore More</u>



# Happy Users PAN India















# Happy Users PAN India















## Happy Users PAN India













And Many More...

#### About Us



**Make3d.in** is an young Indian Company Founded in 2015 and works with Designer, Engineer, Hobbyist to make their imagination live in real world with Powerful 3D Printing technology. Bunch of young enthusiastic engineers who are dedicated to develop world class product makes us unique in AM Industry. Working since 2015 in AM Industry, We have developed FDM & DLP range of 3D Printers, which are proudly Made in India Products.



33-34, Ground Floor, Tulsi Industrial Ved Road, opp. Akhand Anand School, behind Royal plaza, Katargam, Surat, Gujarat 395004

#### www.make3d.in





+91 8866710006 | +91 9033113829