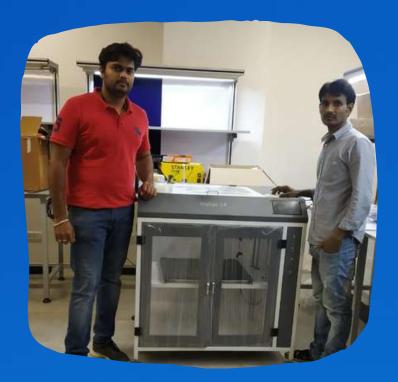

# **Dratham** 6.0 600x600x600 mm MEGA 3D Printer

#### **Advanced Feature of Pratham 6.0**

**Silicone Heatbed** Fastest Bed Heating of all time now possible.

**Filament Sensor** Save your print if filament finished during print

**Power Failure Protection ★** Save your print against sudden power cut, Auto resume Facility

Multi Material Support Shape your imagination with vast material range. PLA-ABS-PETG-TPU-PP-HIPS-Composites

Automatic Bed Level ★ No Hassel for manual bed level, Machine will do it.

**Bigger Build Volume** 3D Print anything upto 600x600x600 mm in size.

**Closed Chamber with Carbon+Hepa Filter** Perfect print for high temperature material with safety against toxic fumes.