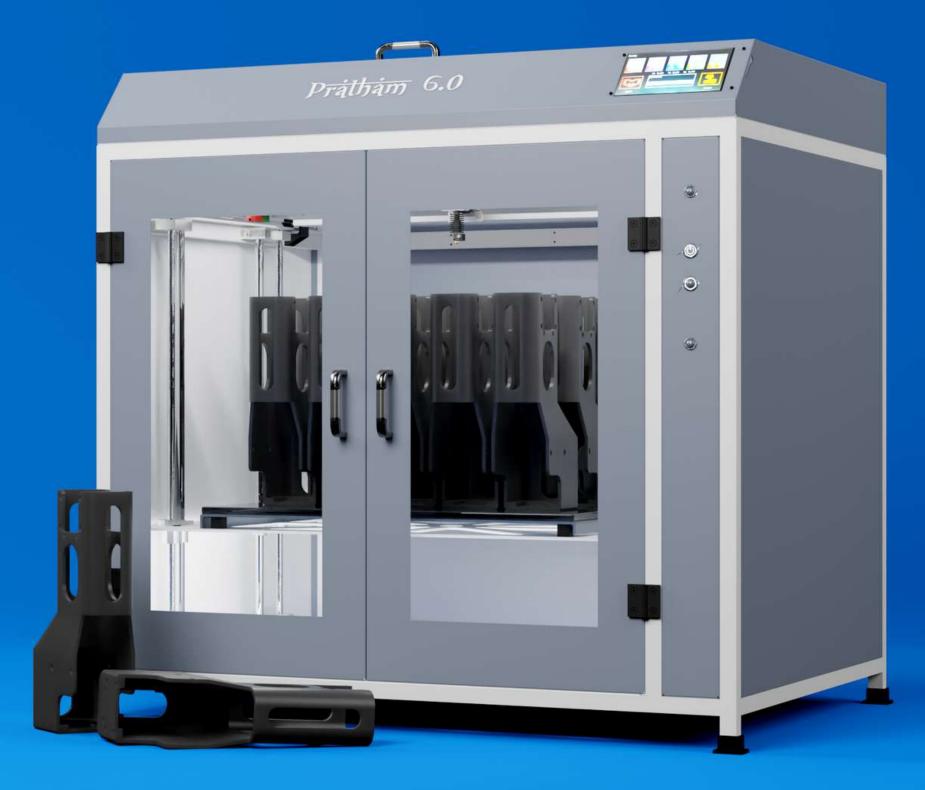

# **Dratham** 6.0 600x600x600 mm MEGA 3D Printer

#### **Advanced Feature of Pratham 6.0**

**Silicone Heatbed** Fastest Bed Heating of all time now possible.

**Filament Sensor** Save your print if filament finished during print

**Power Failure Protection ★** Save your print against sudden power cut, Auto resume Facility

Multi Material Support Shape your imagination with vast material range. PLA-ABS-PETG-TPU-PP-HIPS-Composites

Automatic Bed Level ★ No Hassel for manual bed level, Machine will do it.

**Bigger Build Volume** 3D Print anything upto 600x600x600 mm in size.

**Closed Chamber with Carbon+Hepa Filter** Perfect print for high temperature material with safety against toxic fumes.