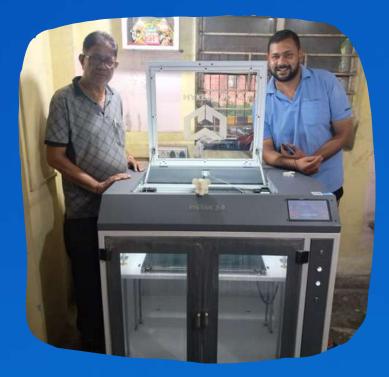

pported File Formats | STL or GCODE                           |
| Connectivity           | USB/SD CARD                            |
| Power Requirements     | 230V, 50Hz, 320W                       |
| XY Gantry              | Hiwin Linear Motion Guide              |
| X-Y Precision          | 11 Microns                             |
| Z Precision            | 10 Microns (WITH INDUSTRIAL BALLSCREW) |
| Body Hardware          | All Metal MS Body                      |
| Printer Dimension      | 1080L x 920W x 1100H mm                |
| Printer Weight         | 100 KG                                 |
| Shipping Weight        | 110 KG (With Accessories Kit)          |

#### Check on Web: <u>Click to Explore More</u>



# Happy Users PAN India















# Happy Users PAN India















## Happy Users PAN India













And Many More...

#### About Us



**Make3d.in** is an young Indian Company Founded in 2015 and works with Designer, Engineer, Hobbyist to make their imagination live in real world with Powerful 3D Printing technology. Bunch of young enthusiastic engineers who are dedicated to develop world class product makes us unique in AM Industry. Working since 2015 in AM Industry, We have developed FDM & DLP range of 3D Printers, which are proudly Made in India Products.



33-34, Ground Floor, Tulsi Industrial Ved Road, opp. Akhand Anand School, behind Royal plaza, Katargam, Surat, Gujarat 395004

#### www.make3d.in





+91 8866710006 | +91 9033113829