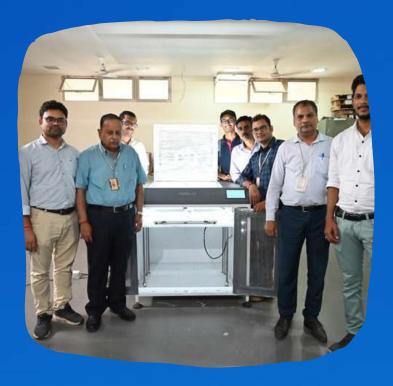

s/Mac                            |
| Supported File Formats | STL or GCODE                           |
| Connectivity           | USB/SD CARD                            |
| Power Requirements     | 230V, 50Hz, 320W                       |
| XY Gantry              | Hiwin Linear Motion Guide              |
| X-Y Precision          | 11 Microns                             |
| Z Precision            | 10 Microns (WITH INDUSTRIAL BALLSCREW) |
| Body Hardware          | All Metal MS Body                      |
| Printer Dimension      | 1080L x 920W x 1100H mm                |
| Printer Weight         | 100 KG                                 |
| Shipping Weight        | 110 KG (With Accessories Kit)          |

#### Check on Web: <u>Click to Explore More</u>



# Happy Users PAN India















# Happy Users PAN India















## Happy Users PAN India













And Many More...

#### About Us



**Make3d.in** is an young Indian Company Founded in 2015 and works with Designer, Engineer, Hobbyist to make their imagination live in real world with Powerful 3D Printing technology. Bunch of young enthusiastic engineers who are dedicated to develop world class product makes us unique in AM Industry. Working since 2015 in AM Industry, We have developed FDM & DLP range of 3D Printers, which are proudly Made in India Products.



33-34, Ground Floor, Tulsi Industrial Ved Road, opp. Akhand Anand School, behind Royal plaza, Katargam, Surat, Gujarat 395004

#### www.make3d.in





+91 8866710006 | +91 9033113829