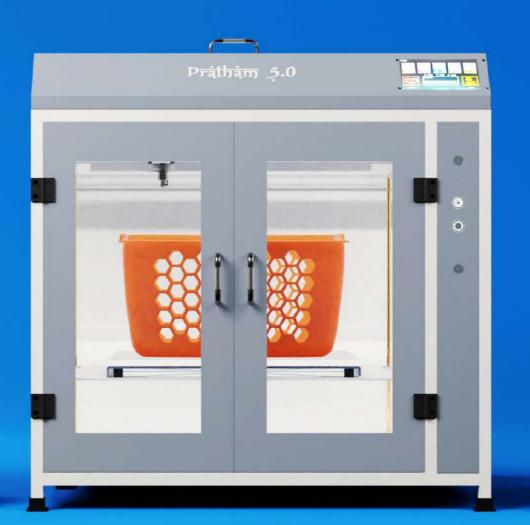

# Pratham 5.0

Monster 3D Printer
500x500x500 mm
Single / Dual Extruder

### Bigger Build Volume

3D Print anything upto 500x500x500 mm in size.