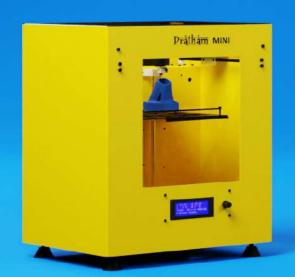

# Pralham











Your 3D Printing Journey Starts Here





# Pratham 5.0

Monster 3D Printer
500x500x500 mm
Single / Dual Extruder



#### Silicone Heatbed

Fastest bed heating Of all time now possible.

#### Filament Sensor

Save your print if filament finished during print

#### Power Failure Protection

Save your Print against Sudden power Cut **Auto Resume Facility** 

#### Multy Material Support

Shape your imagination with vast material range. PLA - ABS - Metal Fill - Wood Fill - Flexible.

#### **Automatic Bed Level**



No Hassel for manual bed level, Machine will do it.

### Bigger Build Volume

3D Print anything upto 500x500x500 mm in size.

## Closed Chamber with Carbon+Hepa Filter

# Key Features of Pratham 5.0





| General               |