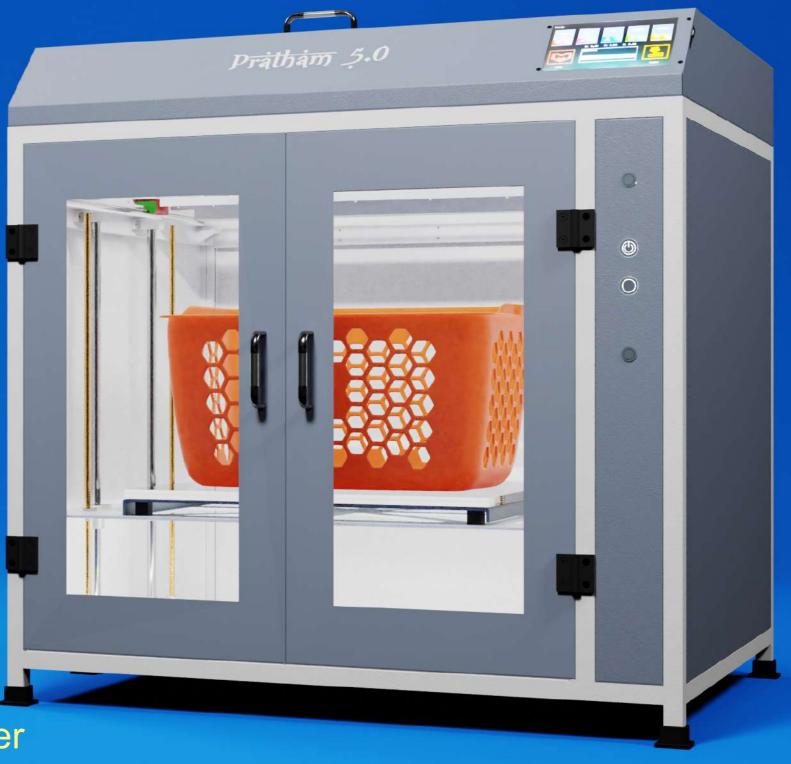

# Pratham 5.0

Monster 3D Printer
500x500x500 mm
Single / Dual Extruder

### Bigger Build Volume

3D Print anything upto 500x500x500 mm in size.

## Closed Chamber with Carbon+Hepa Filter