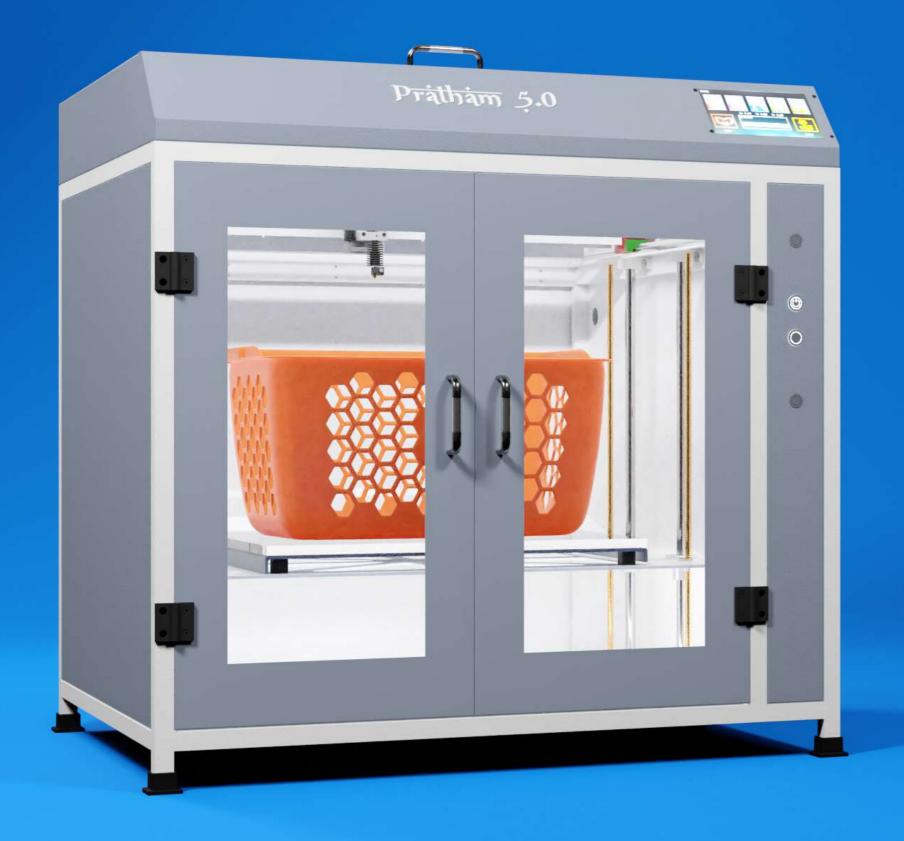

# Pratham 5.0

Monster 3D Printer
500x500x500 mm
Single / Dual Extruder

### Bigger Build Volume

3D Print anything upto 500x500x500 mm in size.

## Closed Chamber with Carbon+Hepa Filter