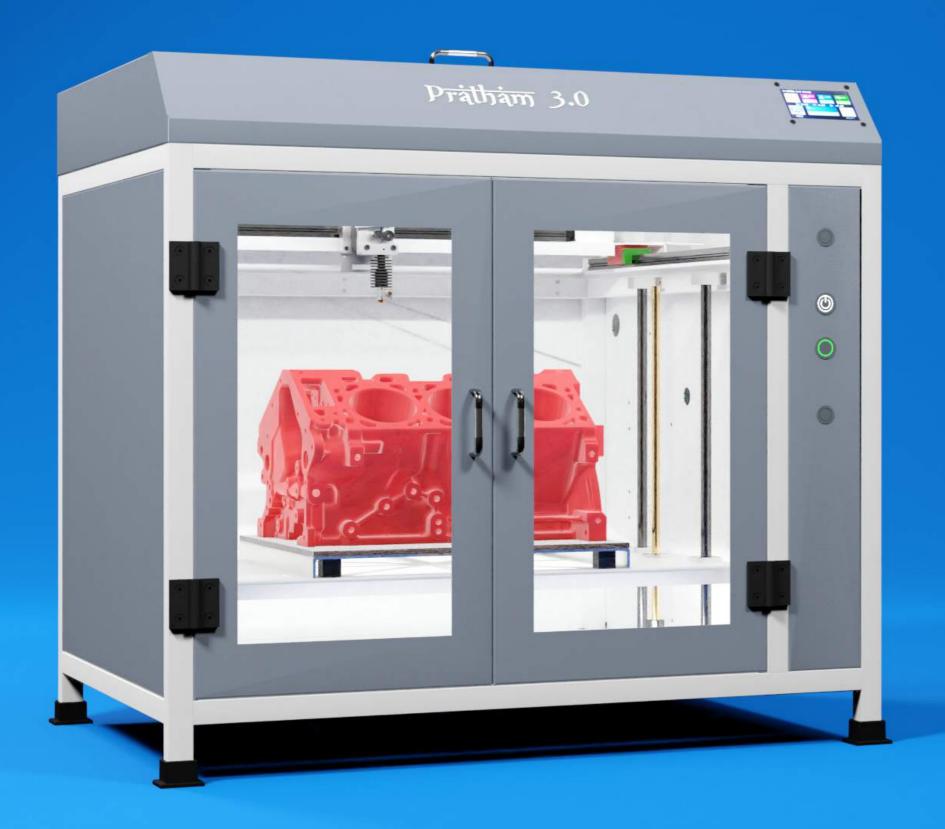

# Pratham 3.0

Bigger 3D Printer
300x300x300 mm
Single / Dual Extruder

#### Bigger Build Volume

3D Print anything upto 300x300x300 mm in size.

#### **Closed Chamber**

Perfect Print for High Temperature Material.