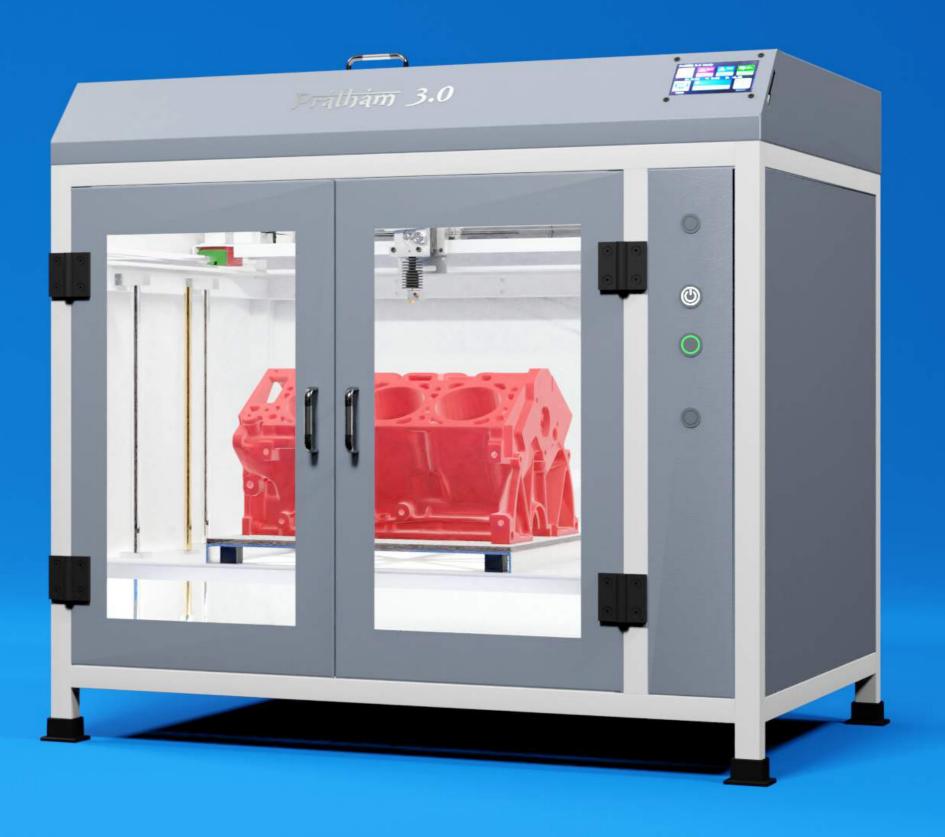

# Pratham 3.0

Bigger 3D Printer
300x300x300 mm
Single / Dual Extruder

#### Bigger Build Volume

3D Print anything upto 300x300x300 mm in size.

#### **Closed Chamber**

Perfect Print for High Temperature Material.